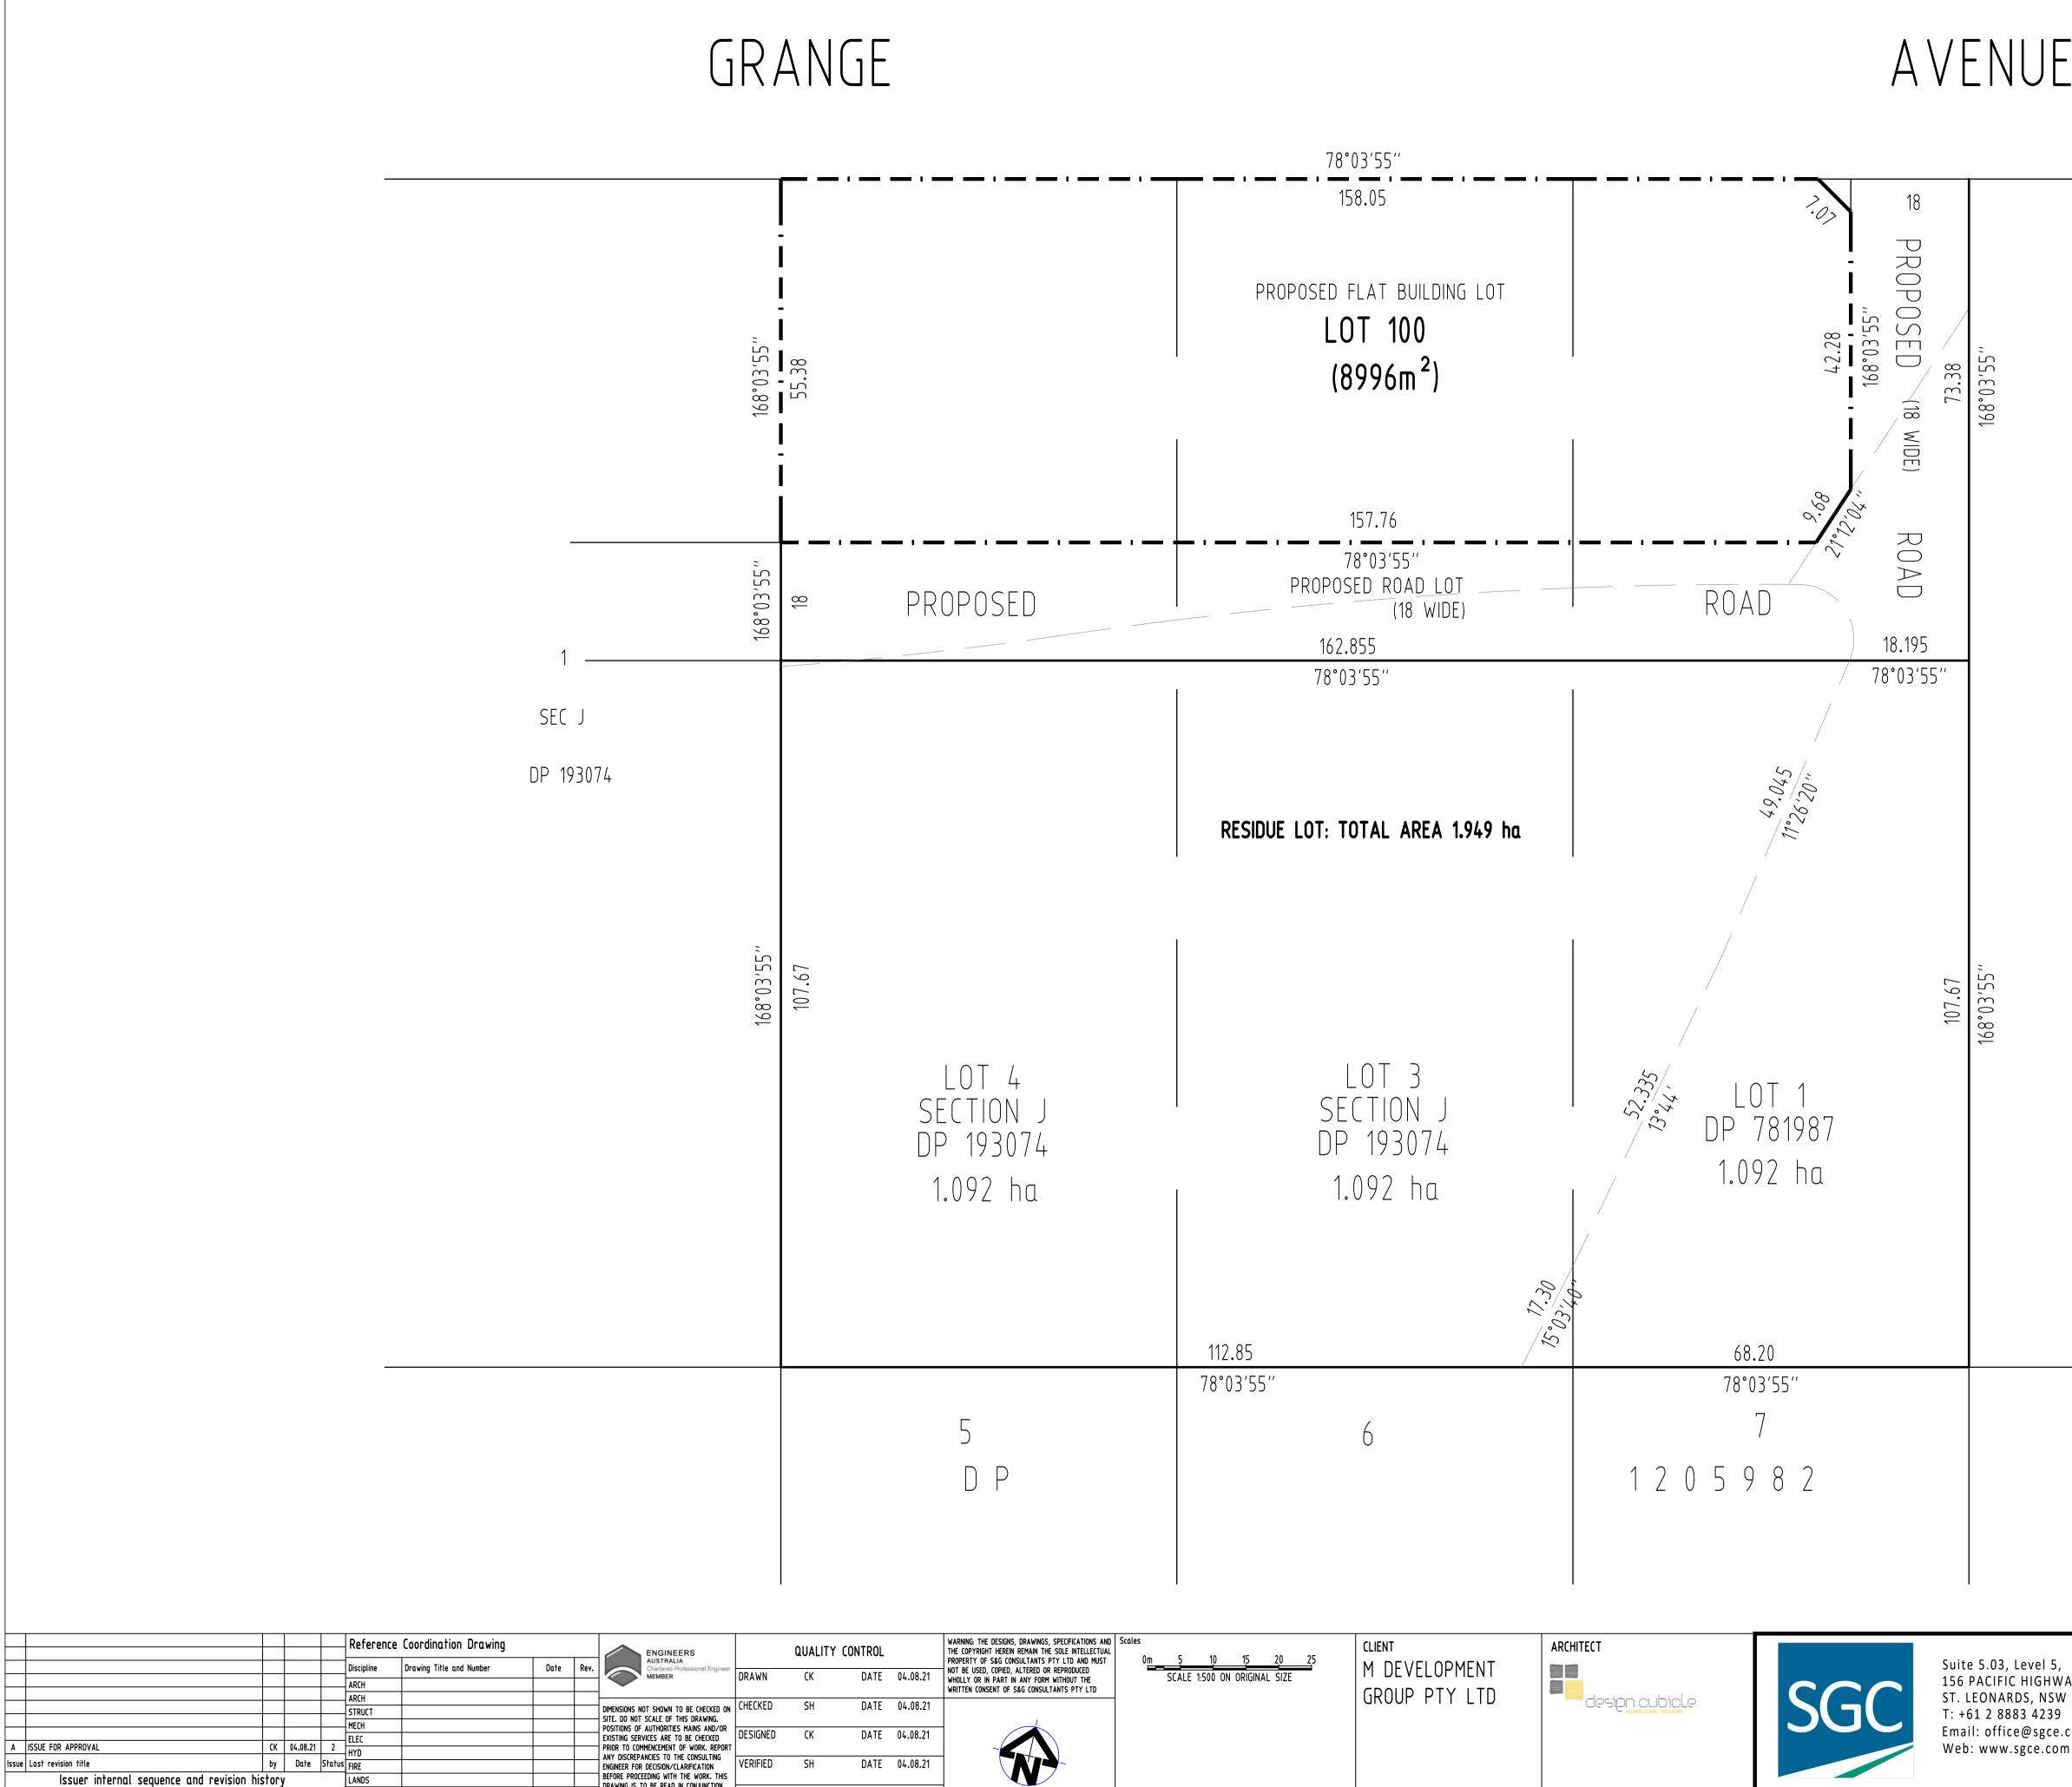

1

SEC J

DP 193074

|               | -                                     |        |        |                          |                                                               |            |             |  |
|---------------|---------------------------------------|--------|--------|--------------------------|---------------------------------------------------------------|------------|-------------|--|
|               | PROJECT<br>PROPOSED RESIDENTIAL       |        |        |                          | Drawing Status FOR APPROVAL                                   |            |             |  |
| 5,            |                                       |        |        |                          | NOT TO BE USED FOR CONSTRUCTION PURPOSES                      |            |             |  |
| HWAY          |                                       |        |        | NIAL                     | Drawing Title                                                 |            |             |  |
| SW 2065<br>39 | SUBDIVISION<br>205-209 grange avenue, |        |        |                          | PROPOSED SUBDIVISION PLAN<br>OVER LOT 1 DP 781987 & LOT 3 & 4 |            |             |  |
|               |                                       |        |        |                          |                                                               |            |             |  |
|               | MARSDEN PARK                          |        |        |                          | SECTION J DP 193074                                           |            |             |  |
|               |                                       |        |        |                          | Project No                                                    | Drawing No | Revision No |  |
|               | Grid                                  | Datum  | Sheet  | Scale (at original size) |                                                               |            |             |  |
| 1 118 222 530 | -                                     | A.H.D. | 1 OF 1 | 1:500 @ A1               | 20190191                                                      | SP201      | A           |  |